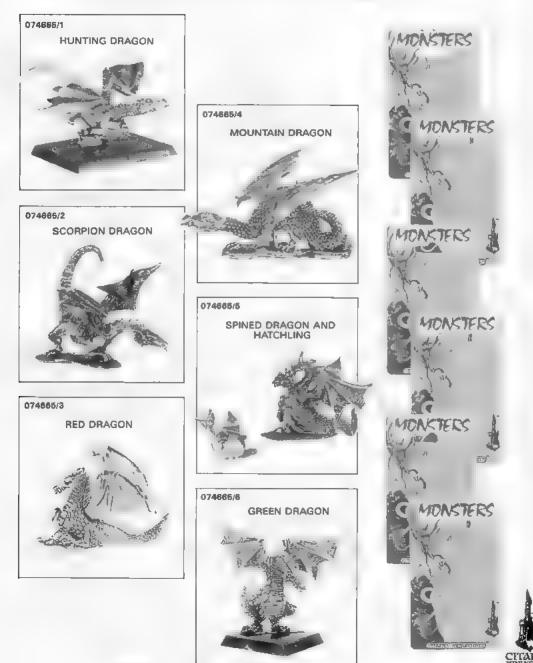

# YOUNG DRAGONS

EACH TRADE SLEEVE CONTAINS 2 EACH OF 6 DIFFERENT BLISTERS

Copyright © 1989 Games Workshop Ltd. All dights reserved.

### 074677 FANTASY MONSTERS EACH TRADE SLEEVE CONTAINS 2 EACH OF 6 DIFFERENT BLISTERS

Copyright 2 1989 Games Workshop Ltd. All rights reserved.